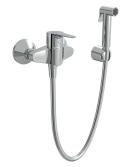

#### ABS shattaf

with dirt catching sieve supreme hose G 1/2 inch x G 1/2 inch x 1200 mm connection 1/2 inch single lever shattaf mixer, brass chrome plated with solid lever hot and cold control wall mounting mixer with ceramic cartridge

#### Advertisement:

\* KLUDI RAK LLC item no. RAK3200703 \* chrome plated brass/plastic, in accordance to EN 50930-6

ABS shataff with shattaf mixer, manufacturer KLUDI RAK LLC, item no. RAK3200703, DN15, chrome plated abs, supreme hose 1/2 inch x 1/2 inch x 1200 mm with dirt catching sieve, shattaf mixer DN15 brass chrome plated, wall mounting, connection 1/2 inch, with ceramic cartridge, solid lever with red/blue marking, dimension: centre to centre distance 110 ± 17 mm