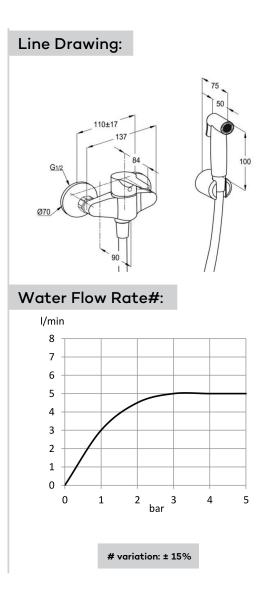

#### Advertisement:

\* KLUDI RAK LLC item no. RAK3200703 \* chrome plated brass/plastic, in accordance to EN 50930-6

ABS shataff with shattaf mixer, manufacturer KLUDI RAK LLC, item no. RAK3200703, DN15, chrome plated abs, supreme hose 1/2 inch x 1/2 inch x 1200 mm with dirt catching sieve, shattaf mixer DN15 brass chrome plated, wall mounting, connection 1/2 inch, with ceramic cartridge, solid lever with red/blue marking, dimension: centre to centre distance 110 ± 17 mm