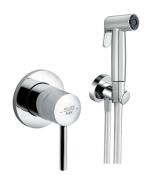

## **TECHNICAL DATASHEET**

Reference:

Product:

RAK3200702

RAK3200702

chrome

ABS shattaf with concealed single lever mixer with pre-installation kit

## **Product Description:**

ABS shattaf
with dirt catching sieve
supreme hose G 1/2 inch x G 1/2 inch x 1200 mm
connection 1/2 inch
with wall supply with holder DN 15
pre-installation kit DN 15
wall fastening
protected against back flow
for hoses with conical nuts
with concealed single lever mixer

## Advertisement:

- \* KLUDI RAK LLC item no. RAK3200702
- \* chrome plated brass/plastic, in accordance to EN 50930-6

ABS shataff with pre-installation kit, manufacturer KLUDI RAK LLC, item no. RAK3200702, DN15, chrome plated ABS, supreme hose 1/2 inch x 1/2 inch x 1200 mm with dirt catching sieve, with concealed single lever mixer, solid lever with red/blue marking, wall mounting, ceramic cartridge, dimension:projection from wall 70 mm, lever projection 85 mm