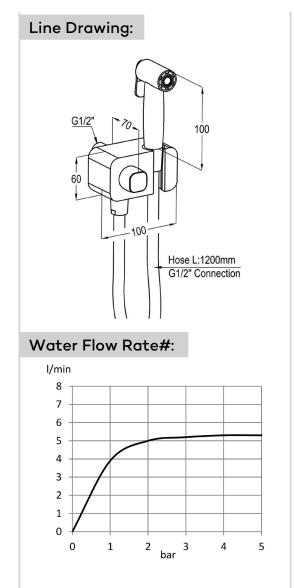

## Advertisement:

- \* KLUDI RAK LLC item no. RAK3200701
- \* Chrome plated Zinc/ABS

ABS shattaf with ceramic shut-off valve manufacturer KLUDI RAK LLC, item no. RAK3200701, casing zinc chromed, ceramic shut-off valve, connection 1/2 inch x 1/2 inch with backflow preventer and wall compensating ring, protected against back flow, ABS shattaf, Supreme hose with 1/2 inch connection, dimensions: high: 60 mm, wide 100 mm, depth 70 mm