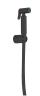

## **TECHNICAL DATASHEET**

\*RAK32002-09

Chrome Finish

## **Product Description:**

Brass shattaf connection 1/2 inch with supreme hose with wall bracket with spray type flow straightener

## Advertisement:

- \* KLUDI RAK LLC item no. RAK32002-09
- \* Chrome plated/PVD Gold/PVD Rose Gold/PVD Black brass, in accordance to EN 50930-6

Brass shattaf, with flow straightener, manufacturer KLUDI RAK LLC, item no. RAK32002-09, with supreme hose, with chromolux look and wall bracket, with screw and fisher plug

## Reference: RAK32002-09\*

Product:

Brass shattaf with supreme hose and wall bracket



\*RAK32002-09.GD1

Gold Color Glossy Finish



\*RAK32002-09.RG1

Rose Gold Color Glossy Finish



\*RAK32002-09.BK1

Black Color Glossy Finish



# variation: ± 15%