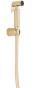

## Reference: RAK32002-09\*

Product:

Brass shattaf with supreme hose and wall bracket

\*RAK32002-09.GD1

Gold Color Glossy Finish

\*RAK32002-09.RG1

Rose Gold Color Glossy Finish

\*RAK32002-09.BK1