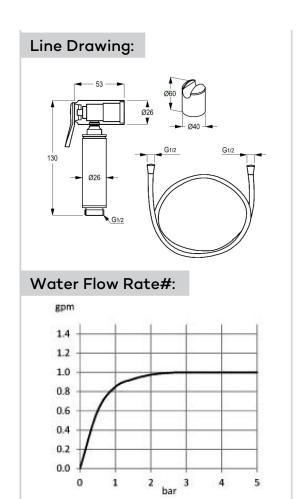

## **TECHNICAL DATASHEET**

\*RAK32002-09

Chrome Finish

## **Product Description:**

Brass shattaf connection 1/2 inch with supreme hose with wall bracket with spray type flow straightener

## Advertisement:

- \* KLUDI RAK LLC item no. RAK32002-09
- \* Chrome plated/PVD Gold/PVD Rose Gold/PVD Black brass, in accordance to EN 50930-6

Brass shattaf, with flow straightener, manufacturer KLUDI RAK LLC, item no. RAK32002-09, with supreme hose, with chromolux look and wall bracket, with screw and fisher plug

## Reference: RAK32002-09\*

Product:

Brass shattaf with supreme hose and wall bracket



\*RAK32002-09.GD1

Gold Color Glossy Finish



\*RAK32002-09.RG1

Rose Gold Color Glossy Finish



\*RAK32002-09.BK1

Black Color Glossy Finish



# variation: ± 15%