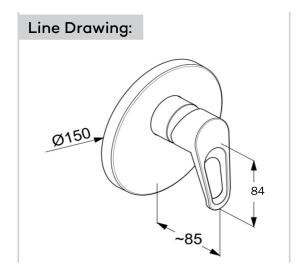

concealed shower mixer, trim set, manufacturer KLUDI RAK LLC, KLUDI RAK POLO item no. RAK30079, type: concealed shower mixer, trim set, solid lever, chrome plated metal, cover plate chrome plated plastic, dimensions: cover plate Ø 150 mm, lever projection 84 mm suitable for pre-installation set item no. RAK38828, not included