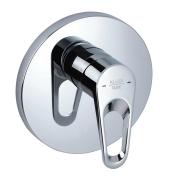

## **TECHNICAL DATASHEET**

Reference:

**RAK30079** 

Product: POLO concealed single lever shower mixer,

trim set

**RAK30079** 

chrome

## Advertisement:

- \* KLUDI RAK LLC item no. RAK30079 POLO concealed shower mixer, trim set
- \* chrome plated metal/plastic
- \* trim set for concealed shower mixer, pre-installation set DN 15 item no. RAK38828

concealed shower mixer, trim set, manufacturer KLUDI RAK LLC, KLUDI RAK POLO item no. RAK30079, type: concealed shower mixer, trim set, solid lever, chrome plated metal, cover plate chrome plated plastic, dimensions: cover plate Ø 150 mm, lever projection 84 mm suitable for pre-installation set item no. RAK38828, not included