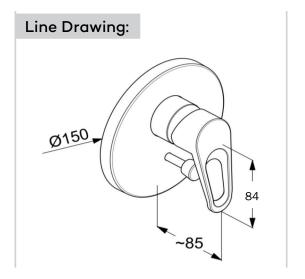

concealed bath and shower mixer, trim set, manufacturer KLUDI RAK LLC, KLUDI RAK POLO item no. RAK30075, type: concealed single lever bath and shower mixer, trim set, solid lever, chrome plated metal, cover plate chrome plated plastic, with automatic diverter shower to bath tub dimensions: cover plate Ø 150 mm, lever projection 84 mm suitable for pre-installation set item no. RAK38636, not included