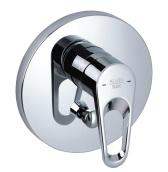

## **TECHNICAL DATASHEET**

Reference:

Product:

**RAK30075** 

POLO concealed single lever bath and shower mixer, trim set

RAK30075

chrome

## **Product Description:**

concealed single lever bath and shower mixer trim set solid lever automatic diverter: shower to bath tub for pre-installation set item no. RAK38636

## Advertisement:

- \* KLUDI RAK LLC item no. RAK30075 POLO concealed bath and shower mixer, trim set
- \* chrome plated metal/plastic
- \* trim set for concealed bath/shower mixer, pre-installation set DN 15 item no. RAK38636

concealed bath and shower mixer, trim set, manufacturer KLUDI RAK LLC, KLUDI RAK POLO item no. RAK30075, type: concealed single lever bath and shower mixer, trim set, solid lever, chrome plated metal, cover plate chrome plated plastic, with automatic diverter shower to bath tub dimensions: cover plate Ø 150 mm, lever projection 84 mm suitable for pre-installation set item no. RAK38636, not included