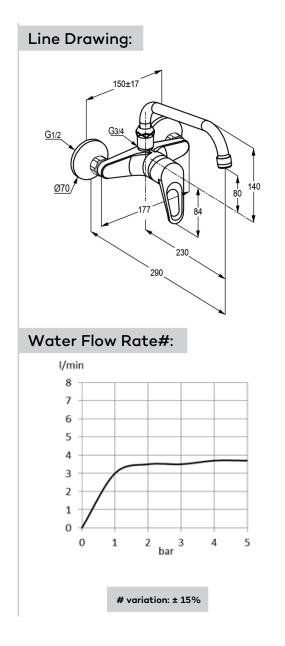

## **Product Description:**

wall mounted single lever sink mixer DN 15 wall fastening solid lever flow rate 3.8 ltr/min (1 gpm)# ceramic cartridge with hot water safety device PCA M22 x 1 swiveling (185 degree) spout 230 mm S-unions 1/2 inch x 3/4 inch in accordance to EN 817 Pressure Compensating Aerator 3.8 ltr/min (1 gpm)#

wall mounted single lever sink mixer, manufacturer KLUDI RAK LLC KLUDI RAK POLO item no. RAK30029-09 type: wall mounted single lever sink mixer, DN 15/PN 10, chrome plated brass, solid lever, chrome plated metal, ceramic cartridge K-35 with hot water safety device, wall fastening, with swiveling (185°) spout I = 230 mm, S-unions 1/2 inch x 3/4 inch, flow rate 3.8 ltr/min (1gpm) dimensions: projection spout connection 80 mm, swiveling spout ~ 185°, projection spout 230 mm, lever projection 84 mm