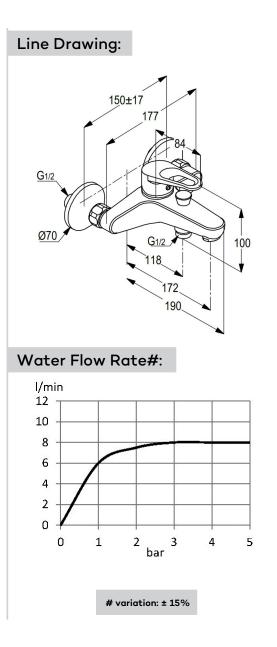

## Product Description:

solid lever wall fastening aerator M24 x 1 ceramic cartridge with hot water safety device protected against backflow automatic diverter: shower to bath tub S-unions 1/2 inch x 3/4 inch flow regulator 8 ltr/min# shower outlet 1/2 inch

## Advertisement:

\* KLUDI RAK LLC item no. RAK30002-87

\* chrome plated brass, in accordance to EN 50930-6

\* in accordance to EN 817

 $^{\ast}$  ceramic cartridge with hot water safety device Ø 35 mm

single lever bath and shower mixer, manufacturer KLUDI RAK LLC item no. RAK30002-87, DN 15, chrome plated brass, solid lever, ceramic cartridge with hot water safety device Ø 35 mm, type:single lever bath and shower mixer, with automatic diverter: shower to bath tub, protected against backflow, EN 1717, wall fastening, bath tub filler, with aerator M24 x 1, shower connection 1/2 inch, with flow regulator 8 ltr/min, lever projection 84 mm, nozzle projection 172/190 mm, S-unions 1/2 inch x 3/4 inch, for pressure type water heater, continuous line heater, PN10