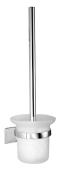

## **TECHNICAL DATASHEET**

Reference:

**RAK26032** 

Product:

PROFILE STAR toilet brush holder, glass

**RAK26032** 

chrome

## **Product Description:**

toilet brush holder wall fastening with screws and dowels container glass with brush

## Advertisement:

- \* KLUDI RAK LLC item no. RAK26032
- \* chrome plated zinc

PROFILE STAR toilet brush holder, manufacturer KLUDI RAK LLC item no. RAK26032, wall fastening, bathroom accessories, with screws and dowels, with container glass, with brush, total height 390 mm, projection from wall 145 mm, height of glass bowl 110 mm, diameter of bowl 80 mm