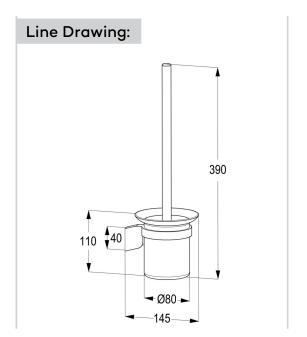

## Advertisement:

- \* KLUDI RAK LLC item no. RAK26032
- \* chrome plated zinc

PROFILE STAR toilet brush holder, manufacturer KLUDI RAK LLC item no. RAK26032, wall fastening, bathroom accessories, with screws and dowels, with container glass, with brush, total height 390 mm, projection from wall 145 mm, height of glass bowl 110 mm, diameter of bowl 80 mm