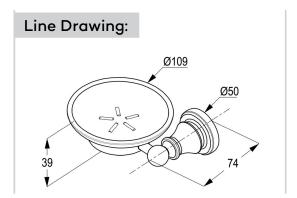

## **Product Description:**

soap dish, glass wall fastening with screws and dowels with a bowl of glass

## Advertisement:

- \* KLUDI RAK LLC item no. RAK25008
- \* Chrome plated/PVD Gold/PVD Rose Gold/PVD Black

soap dish, manufacturer KLUDI RAK LLC CLASSIC bathroom accessories item no. RAK25008, with screws and dowels, wall fastening, with dish Ø 109 mm, with projection 74 mm, with height 39 mm