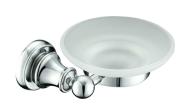

## TECHNICAL DATASHEET

Reference:

**RAK25008\*** 

Product:

Brass soap dish (glass)

\*RAK25008

Chrome Finish

\*RAK25008.GD1

## Advertisement:

- \* KLUDI RAK LLC item no. RAK25008
- \* Chrome plated/PVD Gold/PVD Rose Gold/PVD Black

soap dish, manufacturer KLUDI RAK LLC CLASSIC bathroom accessories item no. RAK25008, with screws and dowels, wall fastening, with dish Ø 109 mm, with projection 74 mm, with height 39 mm