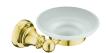

Gold Color Glossy Finish

\*RAK25008.RG1

Rose Gold Color Glossy Finish

\*RAK25008.BK1

Black Color Glossy Finish

## Advertisement:

- \* KLUDI RAK LLC item no. RAK25008
- \* Chrome plated/PVD Gold/PVD Rose Gold/PVD Black

soap dish, manufacturer KLUDI RAK LLC CLASSIC bathroom accessories item no. RAK25008, with screws and dowels, wall fastening, with dish Ø 109 mm, with projection 74 mm, with height 39 mm