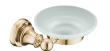

Gold Color Glossy Finish

\*RAK25008.RG1

Rose Gold Color Glossy Finish

\*RAK25008.BK1

Black Color Glossy Finish

## Advertisement:

- \* KLUDI RAK LLC item no. RAK25008
- \* Chrome plated/PVD Gold/PVD Rose Gold/PVD Black

soap dish, manufacturer KLUDI RAK LLC CLASSIC bathroom accessories item no. RAK25008, with screws and dowels, wall fastening, with dish Ø 109 mm, with projection 74 mm, with height 39 mm