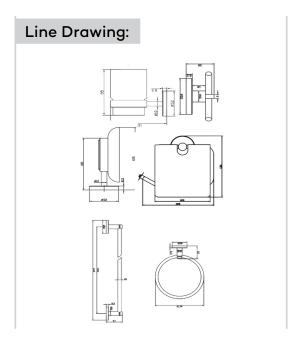

## **Product Description:**

six piece accessories set
wall mounted
fixing kit contains fisher plug and screws
chrome plated brass
exposed edges rolled
galvanized steel mounting device
fixing screws in stainless steel

## Advertisement:

- \* KLUDI RAK LLC item no. RAK21022 PROJECT bathroom accessories set 6 pcs.
- \* chrome plated brass

6 pcs bathroom accessories set, manufacturer KLUDI RAK LLC, RAK21022, chrome plated brass, galvanized steel mounting device, fixing kit, with screws and fisher plug, exposed edges rolled, concealed wall fixing plate in stainless steel