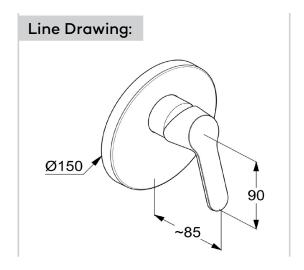

concealed shower mixer, trim set, manufacturer KLUDI RAK LLC, KLUDI RAK PEAK item no. RAK18079, type: concealed shower mixer, trim set, solid lever, chrome plated metal, cover plate chrome plated ABS, dimensions: cover plate Ø 150 mm, lever projection 90 mm suitable for pre-installation set item no. RAK38828, not included