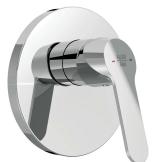

## **TECHNICAL DATASHEET**

Reference:

Product:

**RAK18079** 

RAK18079

chrome

PEAK concealed single lever shower mixer, trim set

## **Product Description:**

concealed shower mixer trim set solid lever for pre-installation set item no. RAK38828

## Advertisement:

- \* KLUDI RAK LLC item no. RAK18079 PEAK concealed shower mixer, trim set
- \* chrome plated metal/plastic
- \* trim set for concealed shower mixer, pre-installation set DN 15 item no. RAK38828

concealed shower mixer, trim set, manufacturer KLUDI RAK LLC, KLUDI RAK PEAK item no. RAK18079, type: concealed shower mixer, trim set, solid lever, chrome plated metal, cover plate chrome plated ABS, dimensions: cover plate Ø 150 mm, lever projection 90 mm suitable for pre-installation set item no. RAK38828, not included