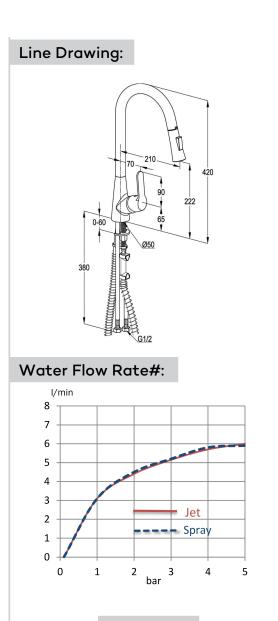

single lever sink mixer, manufacturer KLUDI RAK LLC KLUDI RAK PEAK item no. RAK18072-01 type: single lever sink mixer, DN 15/PN 10, chrome plated brass, solid lever, chrome plated metal, ceramic cartridge K-35 with hot water safety device, swivel spout with pull out hand shower (maximum 700 mm), pull out hand spray with automatic diverter: jet/spray, shower flex hose G 1/2 inch x 1500 mm with quick connector nozzle, double clip quick connector with back flow preventer, flow level 6.0 ltr/min, flexible high pressure supply tubes1/2 inch with DVGW/KIWA/WRAS/CSTBAT approval, for pressure type water heater, for continuous line heater, dimensions: height 420 mm, nozzle height 222 mm, nozzle projection 210 mm, lever projection 90 mm