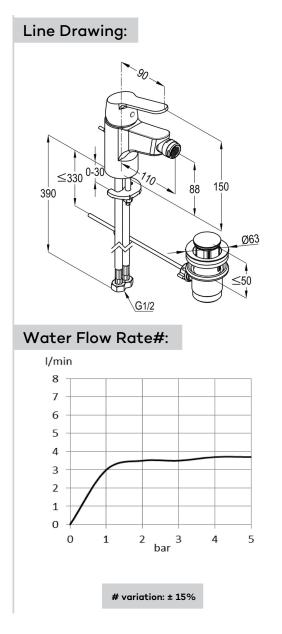

## **Product Description:**

single lever bidet mixer DN 15 single hole mounted solid lever ceramic cartridge with hot water safety device PCA ball joint aerator M24 x 1 flow level 1.0 gpm (3.8 ltr/min)# flexible high pressure supply tubes 1/2 inch rapid installation set pop up waste 1 1/4 inch in accordance to EN 817 Pressure Compensating Aerator 1.0 gpm (3.8 ltr/min)#

DVGW/KIWA/WRAS/CSTBAT approval, rapid installation set, with pop up waste 1 1/4 inch, for pressure type water heater dimensions: height 150 mm, nozzle height 88 mm, nozzle projection 110 mm, lever projection 90 mm