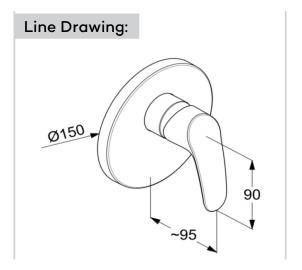

concealed shower mixer, trim set, manufacturer KLUDI RAK LLC, KLUDI RAK PEARL item no. RAK17079, type: concealed shower mixer, trim set, solid lever, chrome plated metal, cover plate chrome plated ABS, dimensions: cover plate Ø 150 mm, lever projection 90 mm suitable for pre-installation set item no. RAK38828, not included