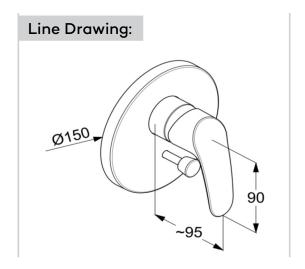

concealed bath and shower mixer trim set, manufacturer KLUDI RAK LLC, KLUDI RAK PEARL item no. RAK17075, type: concealed bath and shower mixer trim set, solid lever, chrome plated metal, cover plate chrome plated plastic, with automatic diverter: shower to bath tub, dimensions: cover plate Ø 150 mm, lever projection 90 mm suitable for pre-installation set item no. RAK38636, not included