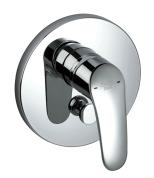

## **TECHNICAL DATASHEET**

Reference:

Product:

**RAK17075** 

PEARL concealed single lever bath and shower mixer, trim set

**RAK17075** 

chrome

## **Product Description:**

concealed bath and shower mixer trim set solid lever automatic diverter: shower to bath tub for pre-installation set item no. RAK38636

## Advertisement:

- \* KLUDI RAK LLC item no. RAK17075 PEARL concealed bath and shower mixer, trim set
- \* chrome plated metal/plastic
- \* trim set for concealed bath/shower mixer, pre-installation set DN 15 item no. RAK38636

concealed bath and shower mixer trim set, manufacturer KLUDI RAK LLC, KLUDI RAK PEARL item no. RAK17075, type: concealed bath and shower mixer trim set, solid lever, chrome plated metal, cover plate chrome plated plastic, with automatic diverter: shower to bath tub, dimensions: cover plate Ø 150 mm, lever projection 90 mm suitable for pre-installation set item no. RAK38636, not included