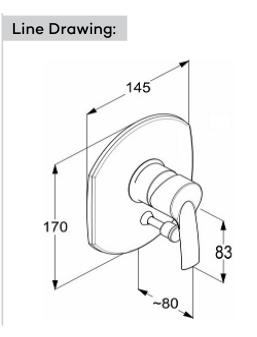

concealed bath and shower mixer trim set, manufacturer KLUDI RAK LLC, KLUDI RAK HARMONY item no. RAK15075, type: concealed bath and shower mixer trim set, solid lever, chrome plated metal, cover plate chrome plated plastic, with automatic diverter: shower to bath tub, dimensions: cover plate 170/145 mm, lever projection 83 mm suitable for pre-installation set item no. RAK38636, not included