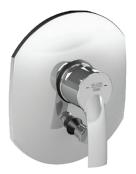

## **Product Description:**

concealed bath and shower mixer trim set solid lever automatic diverter: shower to bath tub for pre-installation set item no. RAK38636

## Advertisement:

\* KLUDI RAK LLC item no. RAK15075 HARMONY concealed bath and shower mixer, trim set
\* chrome plated metal/plastic
\* trim set for concealed bath/shower mixer, pre-installation set DN 15 item no. RAK38636

concealed bath and shower mixer trim set, manufacturer KLUDI RAK LLC, KLUDI RAK HARMONY item no. RAK15075, type: concealed bath and shower mixer trim set, solid lever, chrome plated metal, cover plate chrome plated plastic, with automatic diverter: shower to bath tub, dimensions: cover plate 170/145 mm, lever projection 83 mm suitable for pre-installation set item no. RAK38636, not included