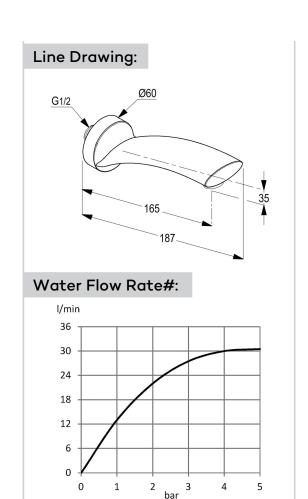

## **Product Description:**

wall mounted bath spout DN 15 wall fastening aerator M24 x 1 flow class C with sliding cover plate projection 165/187 mm in accordance to EN 200

## Advertisement:

- \* KLUDI RAK LLC item no. RAK15007 HARMONY wall mounted bath spout
- \* chrome plated brass, in accordance to EN 50930-6
- \* in accordance to EN 200

wall mounted bath spout, manufacturer KLUDI RAK LLC, KLUDI RAK HARMONY item no. RAK15007, type: wall mounted bath spout, DN 15/PN 5, chrome plated brass, sliding cover plate, aerator M24 x 1, flow class C (maximum 0.50 ltr/second), dimensions: nozzle projection 165/187 mm, cover plate Ø 60 mm, wall mounted bath spout with male connection 1/2 inch

# variation: ± 15%