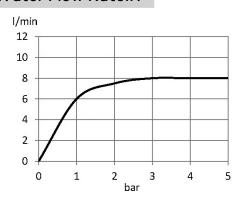

### Water Flow Rate#:

## **Product Description:**

solid lever
wall fastening
flow rate 8 ltr/min#
ceramic cartridge with hot water safety device
protected against backflow
shower outlet 1/2 inch
S-unions 1/2 inch x 3/4 inch
in accordance to EN 817
flow regulator 8.0 ltr/min#