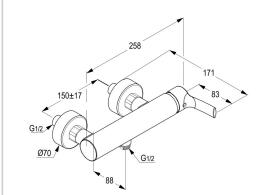

# Line Drawing:

single lever shower mixer, manufacturer KLUDI RAK LLC item no. RAK15003-87 DN 15, chrome plated brass, ceramic cartridge with hot water safety device Ø 35 mm, solid lever, noise level DIN EN 4109 group I, report no. P-IX, type: single lever shower mixer, protected against backflow, EN 1717, wall fastening, flow regulator 8 ltr/min, shower connection 1/2 inch, lever projection 83 mm, S-unions 1/2 inch x 3/4 inch, for pressure type water heater, continuous line heater, PN 10