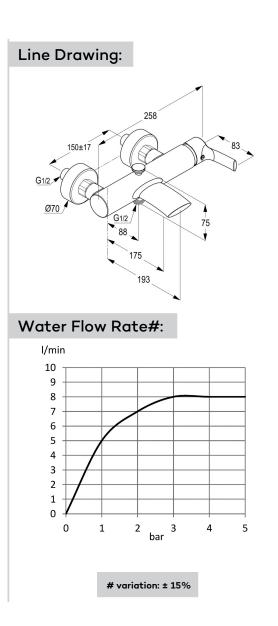

## **Product Description:**

single lever bath and shower mixer DN 15 wall fastening solid lever ceramic cartridge with hot water safety device aerator M24 x 1 automatic diverter: shower to bath tub shower connection 1/2 inch flow regulator 8.0 ltr/min# protected against backflow S-unions 1/2 inch x 3/4 inch in accordance to EN 817

single lever bath and shower mixer, manufacturer KLUDI RAK LLC, KLUDI RAK HARMONY item no. RAK15002-87, type: single lever bath and shower mixer, DN 15/PN 10, chrome plated brass, solid lever, chrome plated metal, ceramic cartridge K-35, with hot water safety device, with automatic diverter: shower to bath tub, protected against backflow, EN 1717, wall fastening, bath tub filler, with aerator M24 x 1, shower connection 1/2 inch, S-unions 1/2 inch x 3/4 inch, bath tub filler and shower outlet, with flow regulator 8.0 ltr/min, dimensions: projection shower connection 88 mm, nozzle projection 175/193 mm, lever projection 83 mm