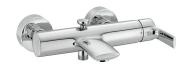

## Reference: RAK15002-87

Product:

HARMONY single lever bath and shower mixer

RAK15002-87

## **Product Description:**

single lever bath and shower mixer DN 15 wall fastening solid lever ceramic cartridge with hot water safety device aerator M24 x 1 automatic diverter: shower to bath tub shower connection 1/2 inch flow regulator 8.0 ltr/min# protected against backflow S-unions 1/2 inch x 3/4 inch in accordance to EN 817

## Advertisement:

\* KLUDI RAK LLC item no. RAK15002-87 HARMONY single lever bath and shower mixer

- \* chrome plated brass, in accordance to EN 50930-6
- \* in accordance to EN 817, EN 1717
- \* ceramic cartridge K-35 with hot water safety device

single lever bath and shower mixer, manufacturer KLUDI RAK LLC, KLUDI RAK HARMONY item no. RAK15002-87, type: single lever bath and shower mixer, DN 15/PN 10, chrome plated brass, solid lever, chrome plated metal, ceramic cartridge K-35, with hot water safety device, with automatic diverter: shower to bath tub, protected against backflow, EN 1717, wall fastening, bath tub filler, with aerator M24 x 1, shower connection 1/2 inch, S-unions 1/2 inch x 3/4 inch, bath tub filler and shower outlet, with flow regulator 8.0 ltr/min, dimensions: projection shower connection 88 mm, nozzle projection 175/193 mm, lever projection 83 mm