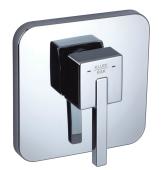

## **TECHNICAL DATASHEET**

Reference:

Product:

**RAK14079** 

RAK14079

chrome

PROFILE concealed single lever shower mixer, trim set

## Advertisement:

- \* KLUDI RAK LLC item no. RAK14079 PROFILE concealed shower mixer, trim set
- \* chrome plated metal/plastic
- \* trim set for concealed shower mixer, pre-installation set DN 15 item no. RAK38828

concealed bath and shower mixer trim set, manufacturer KLUDI RAK LLC, KLUDI RAK PROFILE item no. RAK14079, type: concealed shower mixer trim set, solid lever, chrome plated metal, cover plate chrome plated ABS dimensions: cover plate 150/150 mm, lever projection 85 mm suitable for pre-installation set item no. RAK38828, not included