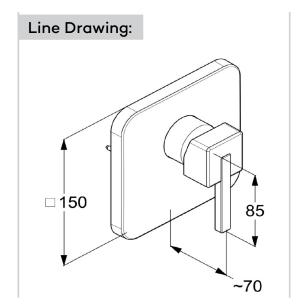

concealed bath and shower mixer trim set, manufacturer KLUDI RAK LLC, KLUDI RAK PROFILE item no. RAK14079, type: concealed shower mixer trim set, solid lever, chrome plated metal, cover plate chrome plated ABS dimensions: cover plate 150/150 mm, lever projection 85 mm suitable for pre-installation set item no. RAK38828, not included