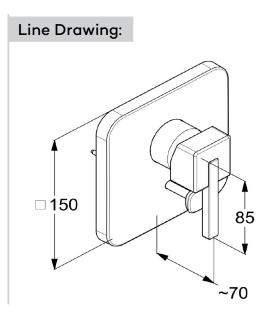

concealed bath and shower mixer trim set, manufacturer KLUDI RAK LLC, KLUDI RAK PROFILE item no. RAK14075, type: concealed bath and shower mixer trim set, solid lever, chrome plated metal, cover plate chrome plated plastic, with automatic diverter: shower to bath tub, dimensions: cover plate 150/150 mm, lever projection 85 mm suitable for pre-installation set item no. RAK38636, not included