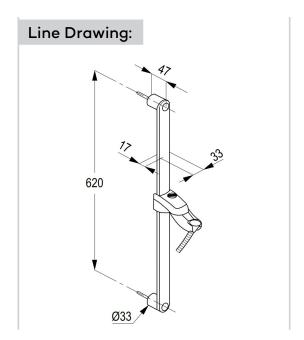

## Advertisement:

- \* KLUDI RAK LLC item no. RAK14007 PROFILE wall rail
- \* chrome plated brass/plastic
- \* DIN EN 1113

wall rail, manufacturer KLUDI RAK LLC, KLUDI RAK PROFILE item no. RAK14007, type: wall rail, DN 15/PN 5, shower rod length 620 mm of chrome plated brass, with ridgeless adjustable shower holder, for conical nuts, with horizontally and vertically adjustable slider, with release button, with Bright silver shower hose, with metal-effect, anti-twist and conical nuts 1/2 inch x 1/2 inch x 1600 mm, with fastening materials dimensions: borehole distance 620 mm, projection wall rail 47 mm