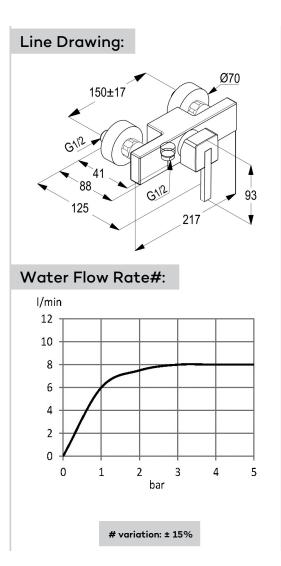

## **Product Description:**

single lever shower mixer DN 15 wall fastening solid lever flow regulator 8.0 ltr/min# ceramic cartridge with hot water safety device shower connection 1/2 inch protected against backflow S-unions 1/2 inch x 3/4 inch in accordance to EN 817

single lever shower mixer, manufacturer KLUDI RAK LLC, KLUDI RAK PROFILE item no. RAK14005-87, type: single lever shower mixer, DN 15/PN 10, chrome plated brass, solid lever, chrome plated metal, ceramic cartridge K-41, with hot water safety device, protected against backflow, EN 1717, wall fastening, shower connection 1/2 inch, with flow regulator 8.0 ltr/min, S-unions 1/2 inch x 3/4 inch, dimensions: projection 88/125 mm, projection shower connection 41 mm, lever projection 93 mm