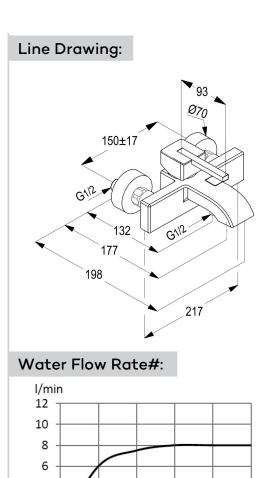

## solid lever

wall fastening s-pointer aerator M24 x 1 ceramic cartridge with hot water safety device protected against backflow shower outlet 1/2 inch automatic diverter shower to bathtub S-unions 1/2 inch x 3/4 inch flow regulator 8 ltr/min#

## Advertisement:

\* KLUDI RAK LLC item no. RAK14002-87

\* chrome plated brass, in accordance to EN 50930-6

\* in accordance to EN 817

 $^{\ast}$  ceramic cartridge with hot water safety device Ø 41 mm

single lever bath and shower mixer, wall fastening, manufacturer KLUDI RAK LLC item no. RAK14002-87, DN 15, chrome plated brass, solid lever, ceramic cartridge with hot water safety device Ø 41 mm, type: single lever bath and shower mixer DN 15, aerator M24 x 1, protected against backflow, EN 1717, lever projection 93 mm, nozzle projection 177 mm, projection 198 mm, breadth 195 mm, shower connection 1/2 inch, with flow regulator 8 ltr/min, S-unions 1/2 inch x 3/4 inch, automatic diverter shower to bath tub, for pressure type water heater, continuous line heater, PN 10

# variation: ± 15%

3

4

2

0

0

1

4