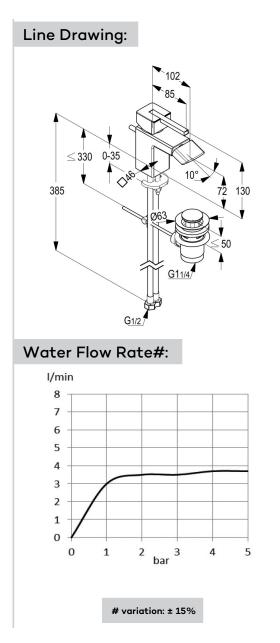

single lever bidet mixer, manufacturer KLUDI RAK LLC, KLUDI RAK PROFILE item no. RAK14001-09, type: single lever bidet mixer, DN 15/PN 10, chrome plated brass, solid lever, chrome plated metal, ceramic cartridge K-35, with hot water safety device, ball joint PCA cache aerator M18.5 x 1, flow rate 3.78 ltr/min, flexible high pressure supply tubes 1/2 inch, with DVGW/KIWA/WRAS/CSTBAT approval, rapid installation set, with pop up waste 1 1/4 inch, dimensions: height 130 mm, nozzle height 72 mm, nozzle projection 102 mm, lever projection 85 mm