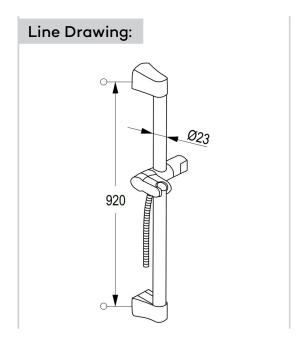

## **Product Description:**

wall rail DN 15 L = 900 mm with horizontally and vertically adjustable slider SIRENAFLEX shower hose 1/2 inch x 1/2 inch x 1600 mm with conical nuts with screws and dowels

## Advertisement:

- \* KLUDI RAK LLC item no. RAK13020 PASSION wall rail
- \* chrome plated brass/plastic
- \* DIN EN 1113

wall rail, manufacturer KLUDI RAK LLC, KLUDI RAK PASSION item no. RAK13020, type: wall rail, DN 15/PN 5, shower rod length 920 mm of chrome plated brass, with shower holder, for conical nuts, with horizontally and vertically adjustable slider, sliding bar, with pipe diameter 23 mm, with SIRENAFLEX shower hose, with metal-effect and conical nuts 1/2 inch x 1/2 inch x 1600 mm, with fastening material dimensions: for borehole distance 920 mm