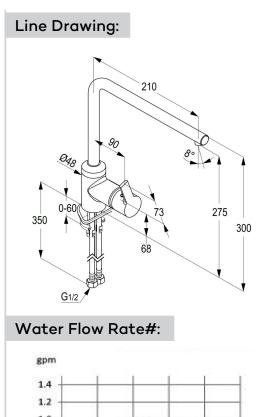

single lever sink mixer, manufacturer KLUDI RAK LLC, KLUDI RAK PASSION item no. RAK13012-09, type: single lever sink mixer, DN 15/PN 10, with swiveling (360°) spout L = 210 mm, chrome plated brass, solid lever, chrome plated metal, ceramic cartridge K-35 with hot water safety device, PCA aerator M16.5 x 1, flow rate 1 gpm, flexible high pressure supply tubes 1/2 inch, with DVGW/KIWA/WRAS/CSTBAT approval, rapid installation set, dimensions: height 300 mm, nozzle height 275 mm, nozzle projection 210 mm, lever projection 73 mm