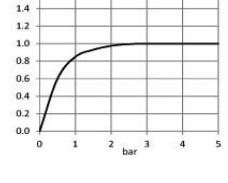

## **Product Description:**

single lever sink mixer DN 15
single hole mounted
solid lever
ceramic cartridge with hot water safety device
swiveling (360 degree) spout L = 210 mm
PCA aerator M16.5 x 1
flow rate 1 gpm#
flexible high pressure supply tubes 1/2 inch
rapid installation set
in accordance to EN 817
Pressure Compensating Aerator 1 gpm#

single lever sink mixer, manufacturer KLUDI RAK LLC, KLUDI RAK PASSION item no. RAK13012-09, type: single lever sink mixer, DN 15/PN 10, with swiveling (360°) spout L = 210 mm, chrome plated brass, solid lever, chrome plated metal, ceramic cartridge K-35 with hot water safety device, PCA aerator M16.5 x 1, flow rate 1 gpm, flexible high pressure supply tubes 1/2 inch, with DVGW/KIWA/WRAS/CSTBAT approval, rapid installation set, dimensions: height 300 mm, nozzle height 275 mm, nozzle projection 210 mm, lever projection 73 mm