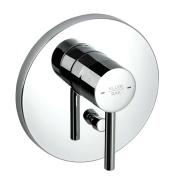

## **TECHNICAL DATASHEET**

Reference:

**RAK12075\*** 

\*RAK12075
Chrome Finish

Product:

PRIME concealed single lever bath and shower mixer, trim set

\*RAK12075.GD1

Gold Color Glossy Finish

concealed bath and shower mixer trim set, manufacturer KLUDI RAK LLC, KLUDI RAK PRIME item no. RAK12075, type: concealed bath and shower mixer trim set, solid lever, Chrome plated/PVD Gold/PVD Rose Gold/PVD Black metal, cover plate Chrome plated/PVD Gold/PVD Rose Gold/PVD Black plastic, with automatic diverter shower to bath tub dimensions: cover plate Ø 150 mm, lever projection 85 mm suitable for pre-installation set item no. RAK38636, not included