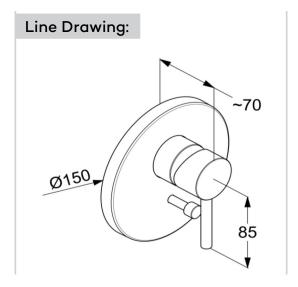

concealed bath and shower mixer trim set, manufacturer KLUDI RAK LLC, KLUDI RAK PRIME item no. RAK12075, type: concealed bath and shower mixer trim set, solid lever, Chrome plated/PVD Gold/PVD Rose Gold/PVD Black metal, cover plate Chrome plated/PVD Gold/PVD Rose Gold/PVD Black plastic, with automatic diverter shower to bath tub dimensions: cover plate Ø 150 mm, lever projection 85 mm suitable for pre-installation set item no. RAK38636, not included