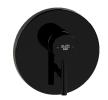

\*RAK12075.RG1

Rose Gold Color Glossy Finish

\*RAK12075.BK1

Black Color Glossy Finish

concealed bath and shower mixer trim set, manufacturer KLUDI RAK LLC, KLUDI RAK PRIME item no. RAK12075, type: concealed bath and shower mixer trim set, solid lever, Chrome plated/PVD Gold/PVD Rose Gold/PVD Black metal, cover plate Chrome plated/PVD Gold/PVD Rose Gold/PVD Black plastic, with automatic diverter shower to bath tub dimensions: cover plate Ø 150 mm, lever projection 85 mm suitable for pre-installation set item no. RAK38636, not included