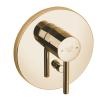

\*RAK12075.RG1

Rose Gold Color Glossy Finish

\*RAK12075.BK1

Black Color Glossy Finish

concealed bath and shower mixer trim set, manufacturer KLUDI RAK LLC, KLUDI RAK PRIME item no. RAK12075, type: concealed bath and shower mixer trim set, solid lever, Chrome plated/PVD Gold/PVD Rose Gold/PVD Black metal, cover plate Chrome plated/PVD Gold/PVD Rose Gold/PVD Black plastic, with automatic diverter shower to bath tub dimensions: cover plate Ø 150 mm, lever projection 85 mm suitable for pre-installation set item no. RAK38636, not included