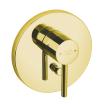

## **TECHNICAL DATASHEET**

Reference:

**RAK12075\*** 

\*RAK12075
Chrome Finish

Product:

PRIME concealed single lever bath and shower mixer, trim set

\*RAK12075.GD1

Gold Color Glossy Finish

concealed bath and shower mixer trim set, manufacturer KLUDI RAK LLC, KLUDI RAK PRIME item no. RAK12075, type: concealed bath and shower mixer trim set, solid lever, Chrome plated/PVD Gold/PVD Rose Gold/PVD Black metal, cover plate Chrome plated/PVD Gold/PVD Rose Gold/PVD Black plastic, with automatic diverter shower to bath tub dimensions: cover plate Ø 150 mm, lever projection 85 mm suitable for pre-installation set item no. RAK38636, not included