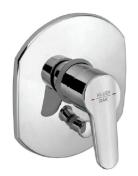

## **TECHNICAL DATASHEET**

Reference:

**RAK11075** 

Product:

PROJECT concealed single lever bath and shower mixer, trim set

**RAK11075** 

chrome

## **Product Description:**

concealed bath and shower mixer trim set solid lever automatic diverter: shower to bath tub for pre-installation set item no. RAK38636

## Advertisement:

- \* KLUDI RAK LLC item no. RAK11075 PROJECT concealed bath and shower mixer, trim set
- \* chrome plated metal/plastic
- \* trim set for concealed bath/shower mixer, pre-installation set DN 15 item no. RAK38636

concealed bath and shower mixer trim set, manufacturer KLUDI RAK LLC, KLUDI RAK PROJECT item no. RAK11075, type: concealed bath and shower mixer trim set, solid lever, chrome plated metal, cover plate chrome plated plastic, with automatic diverter: shower to bath tub dimensions: cover plate 170/145 mm, lever projection 80 mm suitable for pre-installation set item no. RAK38636, not included