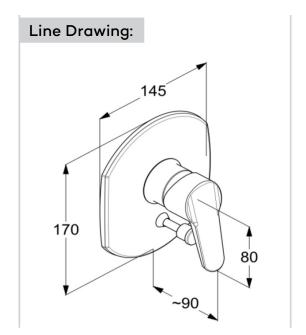

concealed bath and shower mixer trim set, manufacturer KLUDI RAK LLC, KLUDI RAK PROJECT item no. RAK11075, type: concealed bath and shower mixer trim set, solid lever, chrome plated metal, cover plate chrome plated plastic, with automatic diverter: shower to bath tub dimensions: cover plate 170/145 mm, lever projection 80 mm suitable for pre-installation set item no. RAK38636, not included