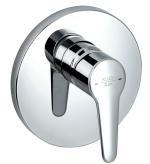

## Product Description:

concealed shower mixer trim set solid lever for pre-installation set item no. RAK38828

## Advertisement:

\* KLUDI RAK LLC item no. RAK10079 POLARIS concealed shower mixer, trim set
\* chrome plated metal/plastic
\* trim set for concealed bath mixer, pre-installation set DN 15 item no. RAK38828

concealed shower mixer trim set, manufacturer KLUDI RAK LLC, KLUDI RAK POLARIS item no. RAK10079, type: concealed shower mixer trim set, solid lever, chrome plated metal, cover plate chrome plated plastic dimensions: cover plate Ø 150 mm, lever projection 84 mm suitable for pre-installation set item no. RAK38828, not included