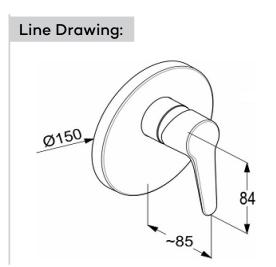

concealed shower mixer trim set, manufacturer KLUDI RAK LLC, KLUDI RAK POLARIS item no. RAK10079, type: concealed shower mixer trim set, solid lever, chrome plated metal, cover plate chrome plated plastic dimensions: cover plate Ø 150 mm, lever projection 84 mm suitable for pre-installation set item no. RAK38828, not included