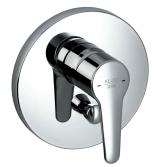

## **Product Description:**

concealed bath and shower mixer trim set solid lever automatic diverter: shower to bath tub for pre-installation set item no. RAK38636

## Advertisement:

\* KLUDI RAK LLC item no. RAK10075 POLARIS concealed bath and shower mixer, trim set
\* chrome plated metal/plastic
\* trim set for concealed bath/shower mixer, pre-installation set DN 15 item no. RAK38636

concealed bath and shower mixer trim set, manufacturer KLUDI RAK LLC, KLUDI RAK POLARIS item no. RAK10075, type: concealed bath and shower mixer trim set, solid lever, chrome plated metal, cover plate chrome plated plastic, with automatic diverter shower to bath tub dimensions: cover plate Ø 150 mm, lever projection 84 mm suitable for pre-installation set item no. RAK38636, not included