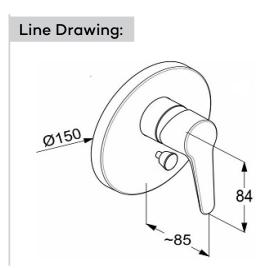

concealed bath and shower mixer trim set, manufacturer KLUDI RAK LLC, KLUDI RAK POLARIS item no. RAK10075, type: concealed bath and shower mixer trim set, solid lever, chrome plated metal, cover plate chrome plated plastic, with automatic diverter shower to bath tub dimensions: cover plate Ø 150 mm, lever projection 84 mm suitable for pre-installation set item no. RAK38636, not included