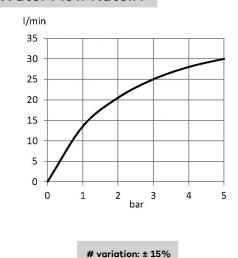

ot water safety device
hose connection 1/2 inch
S-unions 1/2 inch x 3/4 inch
in accordance to EN 817

### Advertisement:

- \* KLUDI RAK LLC item no. RAK10024 POLARIS single lever shattaf mixer
- \* chrome plated brass, in accordance to EN 50930-6
- \* in accordance to EN 817
- \* ceramic cartridge K-35 with hot water safety device

single lever shattaf mixer, manufacturer KLUDI RAK LLC, KLUDI RAK POLARIS item no. RAK10024, type: single lever shattaf mixer, DN 15/PN 10, chrome plated brass, solid lever, chrome plated metal, ceramic cartridge K-35 with hot water safety device, wall fastening, hose connection 1/2 inch, S-unions 1/2 inch x 3/4 inch, dimensions: projection 90 mm, projection shower connection 58 mm, lever projection 84 mm

# Line Drawing: 84 90 G1/2 105

### Water Flow Rate#: