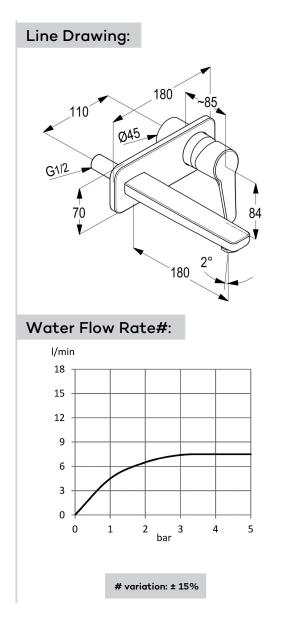

## Advertisement:

\* KLUDI RAK LLC item no. RAK10023 POLARIS concealed 2-hole single lever basin mixer, trim set
\* chrome plated brass, in accordance to EN 50930-6
\* in accordance to EN 817

concealed 2-hole single lever basin mixer, manufacturer KLUDI RAK LLC, KLUDI RAK POLARIS item no. RAK10023, type: concealed 2-hole single lever basin mixer, trim set, with wall outlet 180 mm, chrome plated brass, solid lever, chrome plated metal, aerator M24 x 1, flow class Z (maximum 0.15 ltr/second), concealed wall unions dimensions: nozzle projection 180 mm, centre distance 110 mm, cover plate 70/180 mm, lever projection 84 mm suitable for pre-installation set DN 15 item no. RAK38243, not included