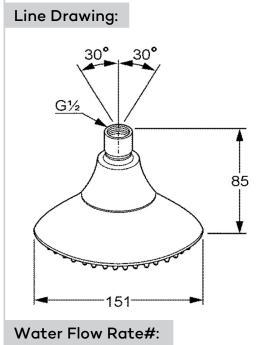

## **Product Description:**

overhead shower with swivel ball joint DN 15 overhead shower 151 mm female thread 1/2 inch jet kind: rain shower DIN EN 1112 without shower arm 1/2 inch RAK10012/RAK12013

## Advertisement:

- \* KLUDI RAK LLC overhead shower item no. RAK10013
- \* chrome plated plastic/brass
- \* DIN EN 1112

overhead shower, manufacturer KLUDI RAK LLC overhead shower item no. RAK10013, DN 15, chrome plated plastic, flow rate 3 bar flow pressure maximum 13 ltr/min, diameter overhead shower Ø 151 mm, with ball joint 1/2 inch female connection, with cleaning system, with 60 jets, for shower arm RAK10012/RAK12013, for pressure type water heater, for continuous line heater