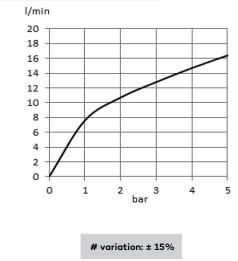

## Advertisement:

- \* KLUDI RAK LLC overhead shower item no. RAK10013
- \* chrome plated plastic/brass
- \* DIN EN 1112

overhead shower, manufacturer KLUDI RAK LLC overhead shower item no. RAK10013, DN 15, chrome plated plastic, flow rate 3 bar flow pressure maximum 13 ltr/min, diameter overhead shower Ø 151 mm, with ball joint 1/2 inch female connection, with cleaning system, with 60 jets, for shower arm RAK10012/RAK12013, for pressure type water heater, for continuous line heater