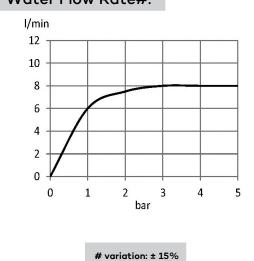

ance to EN 817

### Advertisement:

- \* KLUDI RAK LLC item no. RAK10003-87 POLARIS single lever shower mixer
- \* chrome plated brass, in accordance to EN 50930-6
- \* in accordance to EN 817, EN 1717
- \* ceramic cartridge K-35 with hot water safety device

single lever shower mixer, manufacturer KLUDI RAK LLC, KLUDI RAK POLARIS item no. RAK10003-87, type: single lever shower mixer, DN 15/PN 10, chrome plated brass, solid lever, chrome plated metal, ceramic cartridge K-35 with hot water safety device, protected against backflow, EN 1717, wall fastening, shower connection 1/2 inch, with flow regulator 8.0 ltr/min, S-unions 1/2 inch x 3/4 inch, dimensions: projection 148 mm, projection shower connection 58 mm, lever projection 84 mm

# G1/2 150±17 177 42 84 148 148

### Water Flow Rate#: