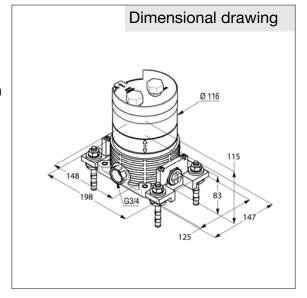

## Product description

concealed unit body DN 20
pre-installation set
for free standing bath and shower mixers
floor installation
one-piece elastomer casing
dezincification resistant brass
with protection cap
with tight gasket
with flush pipe set
without floor standing bath and shower mixer
without extension set

## Advertisement

concealed unit body, manufacturer KLUDI GmbH & Co KG type KLUDI concealed unit body item no. 88088, DN 20, for free standing bath and shower mixers, dezincification resistant brass DIN 50930-6, for floor installation depth 80 to 150 mm, body isolate to noise and temperature, with one-piece elastomer casing, with tight gasket, connection 3/4 inch, with flush pipe set 1/2 inch consisting of protection cap, sealing plate, gaskets and screw plugs for simple flushing in accordance to DIN 1988,