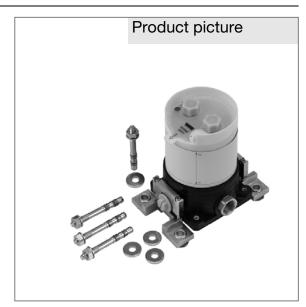

## Product description

concealed unit body DN 20
pre-installation set
for free standing bath and shower mixers
floor installation
one-piece elastomer casing
dezincification resistant brass
with protection cap
with tight gasket
with flush pipe set
without floor standing bath and shower mixer
without extension set

## Advertisement

concealed unit body, manufacturer KLUDI GmbH & Co KG type KLUDI concealed unit body item no. 88088, DN 20, for free standing bath and shower mixers, dezincification resistant brass DIN 50930-6, for floor installation depth 80 to 150 mm, body isolate to noise and temperature, with one-piece elastomer casing, with tight gasket, connection 3/4 inch, with flush pipe set 1/2 inch consisting of protection cap, sealing plate, gaskets and screw plugs for simple flushing in accordance to DIN 1988,