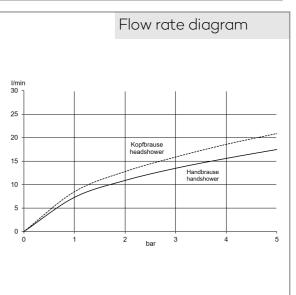

hand shower 1 S 1 spray pattern, Volumen with cleaning system connection 1/2", sieve seal

Shower hose plastic coated with metal-effect with conical nuts anti twist  $G 1/2 \times G 1/2 \times 1600$  mm

head shower 1 S 1 spray pattern with cleaning system connection 1/2" with ball joint 400 x 260 mm sieve seal

Wall mounted shower holder vertically adjustable for shower hoses with conical nuts, With fixing material for rigid wall mounting