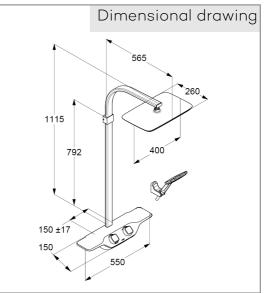

thermostatic shower mixer DN 15 wall mounted with place to keep 550 mm with ceramic shut-off valve 90°/ 90° diverter headshower-handshower temperature handle with hotwater safety at 40°C protected against back flow shower outlet 1/2 inch With fixing material

hand shower 1 S 1 spray pattern, Volumen with cleaning system connection 1/2", sieve seal

Shower hose plastic coated with metal-effect with conical nuts anti twist  $G 1/2 \times G 1/2 \times 1600$  mm

head shower 1 S 1 spray pattern with cleaning system connection 1/2" with ball joint 400 x 260 mm sieve seal

Wall mounted shower holder vertically adjustable for shower hoses with conical nuts, With fixing material for rigid wall mounting