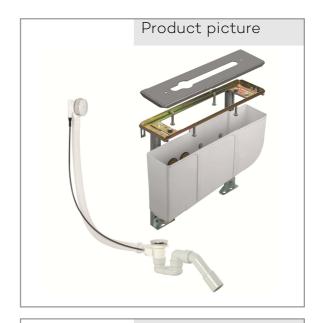

## Technical Data

KLUDI assembling set for 3-hole mixers

Ref.:

7881205-00

Finishes: 05 chrome

Product description Manufacturer KLUDI GmbH & Co. KG Typ: KLUDI assembling set for 3-hole mixers Ref.: 7881205-00

assembling set for 3- hole mixers to be covered by tiles or with visible installation aid without visible installation aid 16021... 
2x flexible pressure hoses G  $1/2 \times 1/2 \times 400$  mm with angle valves G  $1/2 \times G$   $1/2 \times 1/2 \times 400$  mm with 2 wall implementations G  $1/2 \times 1/2 \times 1/2$ 

pop-up and overflow set G 1 1/2" with fixed siphon trap 2 swivel-joints with flexible overflow tube approved to DIN EN 274 with connecting branch DN40/50 with trim set for course hole Ø 52 mm