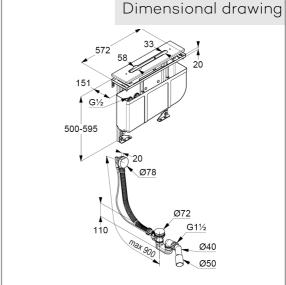

assembling set for 3- hole mixers to be covered by tiles or with visible installation aid without visible installation aid 16021... 
2x flexible pressure hoses G  $1/2 \times 1/2 \times 400$  mm with angle valves G  $1/2 \times G$   $1/2 \times 1/2 \times 400$  mm with 2 wall implementations G  $1/2 \times 1/2 \times 1/2$ 

pop-up and overflow set G 1 1/2" with fixed siphon trap 2 swivel-joints with flexible overflow tube approved to DIN EN 274 with connecting branch DN40/50 with trim set for course hole Ø 52 mm