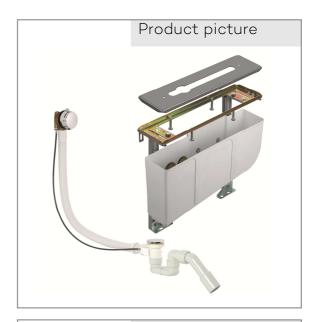

## Technical Data

KLUDI assembling set for 3-hole mixers with KLUDI ROTEXA MULTI

Ref.:

7880205-00

Finishes: 05 chrome

Product description
Manufacturer KLUDI GmbH & Co. KG
Typ: KLUDI assembling set for 3-hole mixers
with KLUDI ROTEXA MULTI

Ref.: 7880205-00

assembling set for 3- hole mixers to be covered by tiles or with visible installation aid without visible installation aid 16021... 
2x flexible pressure hoses G  $1/2 \times 1/2 \times 400$  mm with angle valves G  $1/2 \times G$   $1/2 \times 1/2 \times 400$  mm with 2 wall implementations G  $1/2 \times 1/2 \times 1/2$ 

bath,- filling-, pop-up and overflow set G 1 1/2" with fixed siphon trap 2 swivel-joints with flexible overflow tube approved to DIN EN 274 with connecting branch DN40/50 with trim set for course hole Ø 52 mm