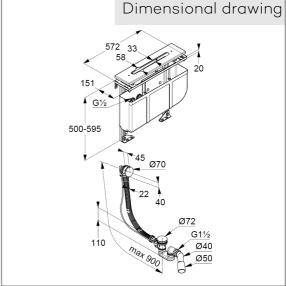

## Technical Data

KLUDI assembling set for 3-hole mixers with KLUDI ROTEXA MULTI

Ref.:

7880205-00

Finishes: 05 chrome

Product description
Manufacturer KLUDI GmbH & Co. KG
Typ: KLUDI assembling set for 3-hole mixers
with KLUDI ROTEXA MULTI

Ref.: 7880205-00

assembling set for 3- hole mixers to be covered by tiles or with visible installation aid without visible installation aid 16021... 
2x flexible pressure hoses G  $1/2 \times 1/2 \times 400$  mm with angle valves G  $1/2 \times G$   $1/2 \times 1/2 \times 400$  mm with 2 wall implementations G  $1/2 \times 1/2 \times 1/2$ 

bath,- filling-, pop-up and overflow set G 1 1/2" with fixed siphon trap 2 swivel-joints with flexible overflow tube approved to DIN EN 274 with connecting branch DN40/50 with trim set for course hole Ø 52 mm