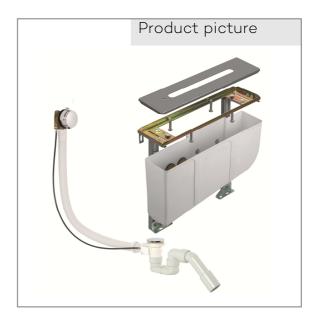

assembling set for 4- hole mixers to be covered by tiles or with visible installation aid without visible installation aid 16021.. 2x flexible pressure hoses G  $1/2 \times 1/2 \times 400$  mm with angle valves G  $1/2 \times G 1/2$ with 2 wall implementations G 1/2with 2 foots with 2 wall bearings leak water container with backwater safeguarding with connecting hose 2000 mm with hose clamps leak water connecting without srew set 76156.-00

bath,- filling-, pop-up and overflow set G 1 1/2" with fixed siphon trap 2 swivel-joints with flexible overflow tube approved to DIN EN 274 with connecting branch DN40/50 with trim set for course hole Ø 52 mm