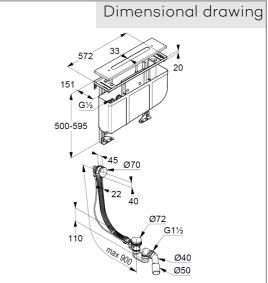

assembling set for 4- hole mixers to be covered by tiles or with visible installation aid without visible installation aid 16021.. 2x flexible pressure hoses G  $1/2 \times 1/2 \times 400$  mm with angle valves G  $1/2 \times G 1/2$ with 2 wall implementations G 1/2with 2 foots with 2 wall bearings leak water container with backwater safeguarding with connecting hose 2000 mm with hose clamps leak water connecting without srew set 76156.-00

bath,- filling-, pop-up and overflow set G 1 1/2" with fixed siphon trap 2 swivel-joints with flexible overflow tube approved to DIN EN 274 with connecting branch DN40/50 with trim set for course hole Ø 52 mm