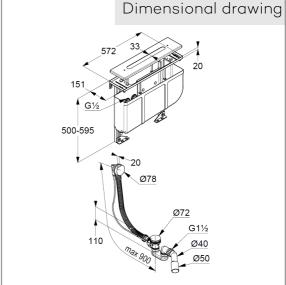

assembling set for 4- hole mixers to be covered by tiles or with visible installation aid without visible installation aid 16021... 
2x flexible pressure hoses G  $1/2 \times 1/2 \times 400$  mm with angle valves G  $1/2 \times G$   $1/2 \times 1/2 \times 400$  mm with 2 wall implementations G  $1/2 \times 1/2 \times 1/2$ 

pop-up and overflow set G 1 1/2" with fixed siphon trap 2 swivel-joints with flexible overflow tube approved to DIN EN 274 with connecting branch DN40/50 with trim set for course hole Ø 52 mm