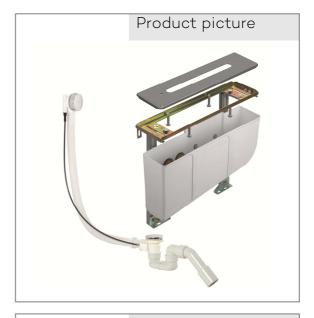

assembling set for 4- hole mixers to be covered by tiles or with visible installation aid without visible installation aid 16021... 
2x flexible pressure hoses G  $1/2 \times 1/2 \times 400$  mm with angle valves G  $1/2 \times G$   $1/2 \times 1/2 \times 400$  mm with 2 wall implementations G  $1/2 \times 1/2 \times 1/2$ 

pop-up and overflow set G 1 1/2" with fixed siphon trap 2 swivel-joints with flexible overflow tube approved to DIN EN 274 with connecting branch DN40/50 with trim set for course hole Ø 52 mm