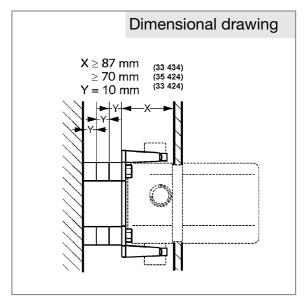

## Product description

concealed assembly set for pre-wall installation for concealed bath/shower mixer body 33434

Finishes: 00