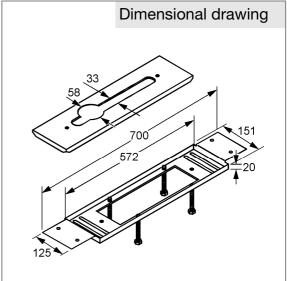

## Product description

installation aid pre-installation parts for three hole mixers with frame anchor to be covered by tiles with 2 flexible high pressure tubes G 1/2 x G 1/2 x 400 mm for angle valve connection without screw set 76176 .. -00

## Advertisement

- \* KLUDI GmbH & Co KG KLUDI installation aid item no.7614946-00
- \*\* zink plated metal
- \*\*\* angle vales DIN EN 200, PN 10

assembling set pre- installation parts for three hole mixers, KLUDI GmbH & Co KG KLUDI installation aid item no. 7614946-00, metal, type: pre- installation set for three hole mixers, with frame anchor, to be covered by tiles, with flexible high pressure supply tubes with DVGW / KIWA / CSTB / WRAS approval 1/2 x 1/2 inch x 400 mm, for angle valve connection (without screw - set 76156..-00), length 572 mm, for mixer with 2 x 33 mm/ 1 x 56 mm hole diameter, with two angle valves  $1/2 \times 1/2$  inch,