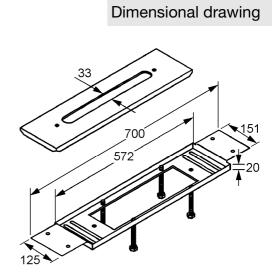

## Product description

installation aid pre-installation parts for four hole mixers with frame anchor to be covered by tiles with 2 flexible high pressure tubes G 1/2 x G 1/2 x 400 mm for angle valve connection without screw set 76156..-00

## Advertisement

- \* KLUDI GmbH & Co KG KLUDI installation aid item no. 7614846-00
- \*\* zink plated metal
- \*\*\* angle valves DIN EN 200 / PN 10

installation aid, manufacturer KLUDI GmbH & Co KG KLUDI installation aid item no. 7614846-00, zink plated metall / stainless steel, type: pre- installation parts for four hole mixer, with frame anchor, to be covered by tiles, with 2 flexible high pressure tubes with DVGW / KIWA / CSTB / WRAS approval with metal body 1/2 inch x 1/2 x 400 mm, for angle valve connection, without screw set 76156..-00, length 572 mm, for hole diameter 33 mm,with 2 angle valves 1/2 x 1/2 inch,