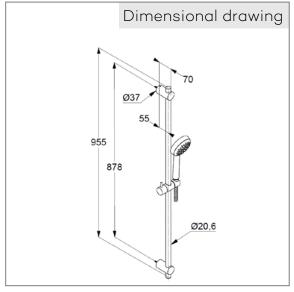

## Product description

shower set 1S DN 15
wall fastening
wall rail L=955 mm
with ridgeless adjustable shower holder
vertically and horizontally adjustable
SUPARAFLEX shower hose 1/2 x 1/2 inch x
1600 mm
with KLUDI LOGO 1 S hand shower
flow rate ca. 14 l/min at 3 bar
with one spray pattern
with cleaning system
with fixing kit

dimensions: centers fixing kit: 878mm, projection wall rail: 70 mm