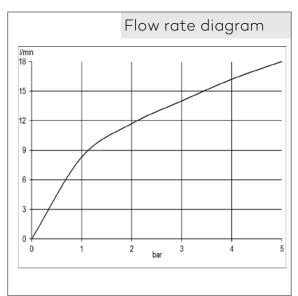

## Product description

shower set 1S DN 15
wall fastening
wall rail L=955 mm
with ridgeless adjustable shower holder
vertically and horizontally adjustable
SUPARAFLEX shower hose 1/2 x 1/2 inch x
1600 mm
with KLUDI LOGO 1 S hand shower
flow rate ca. 14 l/min at 3 bar
with one spray pattern
with cleaning system
with fixing kit

## Advertisement

shower set, manufacturer KLUDI GmbH & Co. KG KLUDI LOGO item no. 6864205-00

type: shower set with hand shower 1 S chrome plated plastic, with one spray pattern, with cleaning system, flow rate 14 l/min at 3 bar, with wall rail chrome plated length: 955 mm, with ridgeless adjustable shower holder vertically and horizontally adjustable, with SUPARAFLEX shower hose  $1/2 \times 1/2$  inch x 1600 mm plastic coated with metal effect and conical connection nuts, with fixing kit