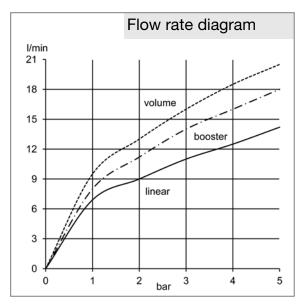

## Advertisement

bath and shower set, manufacturer KLUDI GmbH & Co. KG KLUDI FIZZ item no. 6775091-00

type: bath and shower set with hand shower 3 S chrome plated plastic adjustable to 3 spray patterns volume, booster, linear, with rigid hand shower holder chrome plated, with cleaning system, flow rate at 3 bar volume: 16 l/min, booster: 14 l/min, linear: 11 l/min, with KLUDI SUPARAFLEX SILVER shower hose 1/2 x 1/2 inch x 1250 mm plastic coated with metal effect and coniccal connection nuts, with fixing kit