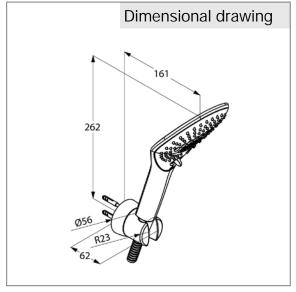

dimensions: projection hand shower holder: 62 mm, projection hand shower: 161 mm, height: 262 mm