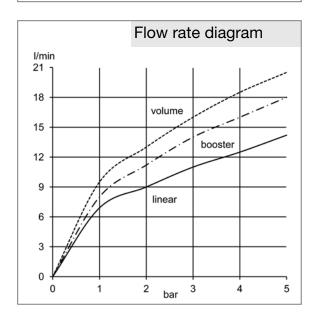

## Advertisement

shower set, manufacturer KLUDI GmbH & Co. KG KLUDI FIZZ item no. 6774091-00

type: shower set with hand shower 3 S chrome plated plastic adjustable to 3 spray patterns volume, booster, linear, with wall rail chrome plated length: 900 mm, with ridgeless adjustable shower holder vertically and horizontally adjustable, with cleaning system, flow rate at 3 bar volume: 16 l/min, booster: 14 l/min, linear: 11 l/min, with KLUDI SUPARAFLEX SILVER shower hose 1/2 x 1/2 inch x 1600 mm plastic coated with metal effect and conical connection nuts, with fixing kit dimensions: centers fixing kit: 915 mm, projection wall rail: 62 mm