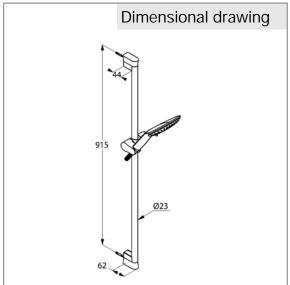

## Advertisement

shower set, manufacturer KLUDI GmbH & Co. KG KLUDI FIZZ item no. 6774091-00

type: shower set with hand shower 3 S chrome plated plastic adjustable to 3 spray patterns volume, booster, linear, with wall rail chrome plated length: 900 mm, with ridgeless adjustable shower holder vertically and horizontally adjustable, with cleaning system, flow rate at 3 bar volume: 16 l/min, booster: 14 l/min, linear: 11 l/min, with KLUDI SUPARAFLEX SILVER shower hose 1/2 x 1/2 inch x 1600 mm plastic coated with metal effect and conical connection nuts, with fixing kit dimensions: centers fixing kit: 915 mm, projection wall rail: 62 mm