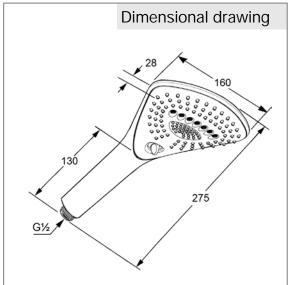

## manufacturer KLUDI GmbH & Co KG

type KLUDI FIZZ white hand shower 3S item no. 6770043-00, DN 15, chrome plated plastic, connecting branch 1/2 inch, with cleaning system, hand shower, flow rate Volume 18I/min. at 3 bar , with three spray patterns volume / booster / linear, projection 275 mm, width 160 mm, for pressure type water heater, for continuous line heater, PN 5,