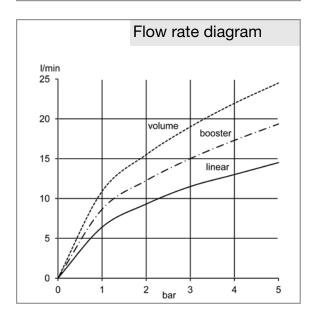

## Product description

hand shower 3S DN 15 adjustable to 3 spray patterns volume, booster, linear flow rate Volume 18 l/min. at 3 bar connection 1/2 inch

Finishes: 43 chrome

## manufacturer KLUDI GmbH & Co KG

type KLUDI FIZZ white hand shower 3S item no. 6770043-00, DN 15, chrome plated plastic, connecting branch 1/2 inch, with cleaning system, hand shower, flow rate Volume 18I/min. at 3 bar , with three spray patterns volume / booster / linear, projection 275 mm, width 160 mm, for pressure type water heater, for continuous line heater, PN 5,