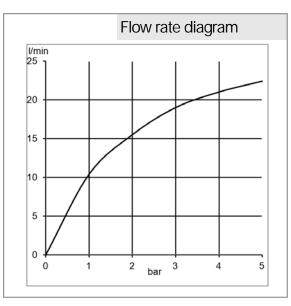

## Product description

bath shower set DN 15 wall supply with shower holder with special ring to compensate for uneven tiling with backflow prevention device with KLUDI FIZZ hand shower 1S flow rate 19 I/min at 3 bar with KLUDI SUPARAFLEX SILVER shower hose 1/2 x 1/2 inch x 1250 mm

## Advertisement

bath shower set, manufacturer KLUDI GmbH & Co. KG KLUDI FIZZ item no. 6767091-00

type: bath shower set DN 15 / PN 5, wall supply with shower holder, chrome plated metal, connection  $1/2 \times 1/2$  inch, with backflow prevention device, with special ring to compensate for uneven tiling, with KLUDI FIZZ hand shower chrome plated plastic, with cleaning system, flow rate 19 l/min at 3 bar, with KLUDI SUPARAFLEX SILVER shower hose  $1/2 \times 1/2$  inch x 1250 mm dimensions: wall supply height: 60 mm, width: 100 mm, depth: 50, hand shower height: 295 mm, shower head: 90 mm