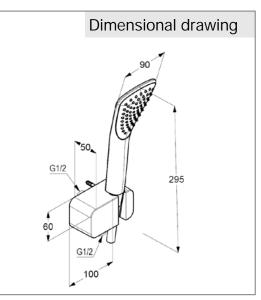

## Advertisement

bath shower set, manufacturer KLUDI GmbH & Co. KG KLUDI FIZZ item no. 6767091-00

type: bath shower set DN 15 / PN 5, wall supply with shower holder, chrome plated metal, connection  $1/2 \times 1/2$  inch, with backflow prevention device, with special ring to compensate for uneven tiling, with KLUDI FIZZ hand shower chrome plated plastic, with cleaning system, flow rate 19 l/min at 3 bar, with KLUDI SUPARAFLEX SILVER shower hose  $1/2 \times 1/2$  inch x 1250 mm dimensions: wall supply height: 60 mm, width: 100 mm, depth: 50, hand shower height: 295 mm, shower head: 90 mm